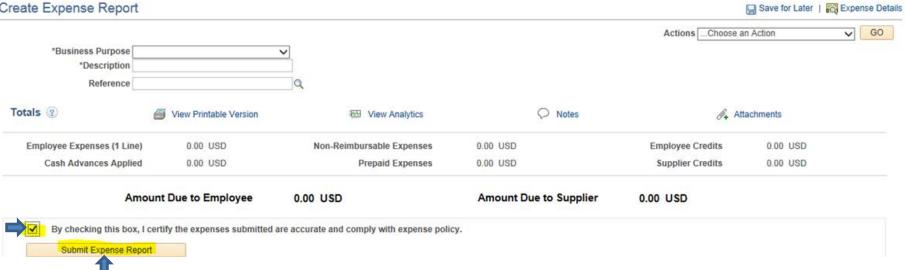

3/6/2024

## Choose "Add" to create a new expense report



Select the "Mileage Reimbursement - ONLY" Business Purpose from the drop down box. Enter a brief "Description".



Attach a supporting document (i.e., Miramar Mileage Form located on our website at <a href="https://sdmiramar.edu/services/budget/travel">https://sdmiramar.edu/services/budget/travel</a> for monthly mileage reports or an internet map from Google or MapQuest showing the travel mileage.

Choose "Automobile Mileage" as the Expense Type. Click the gray arrow in front of Accounting Details and input the appropriate budget number

provided by your Dean. Note: the correct account code for mileage is always "5351" (xxxx-xxxxx-5351).

MILEAGE ONLY - Revised 3/6/2024





MILEAGE ONLY - Revised 3/6/2024

Create Expense Report



MILEAGE ONLY - Revised 3/6/2024 **4** | Page