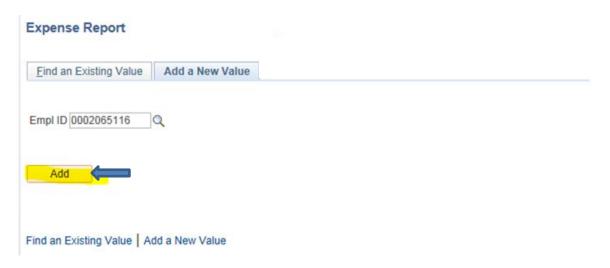

## Choose "Add" to create a new expense report

Select the "Mileage Reimbursement - ONLY" Business Purpose from the drop down box. Enter a brief "Description".

Attach a supporting document (i.e., Miramar Mileage Form located on our website at <a href="https://sdmiramar.edu/services/budget/travel">https://sdmiramar.edu/services/budget/travel</a> for monthly mileage reports or an internet map from Google or MapQuest showing the travel mileage.