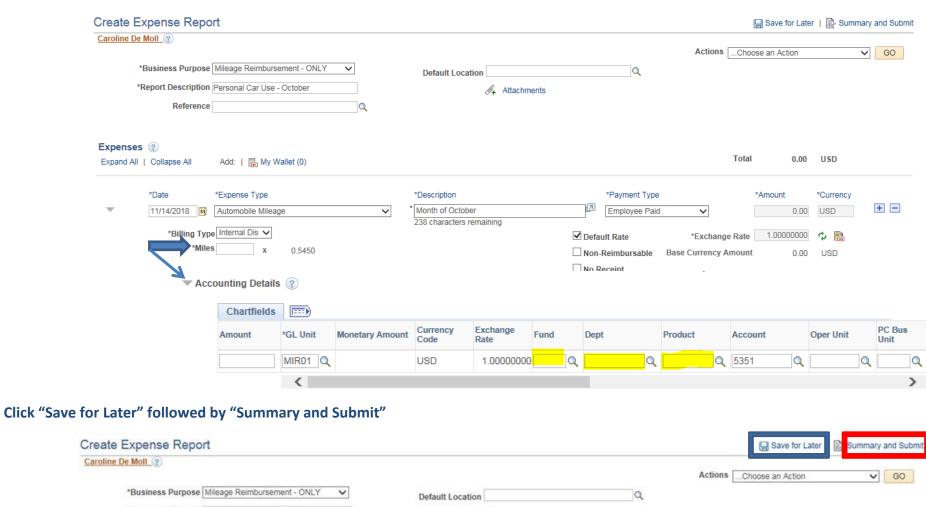

## Choose "Add" to create a new expense report

Select the "Mileage Reimbursement - ONLY" Business Purpose from the drop down box. Enter a brief "Description".

Attach a supporting document (i.e., Miramar Mileage Form located on our website at <a href="https://sdmiramar.edu/services/budget/travel">https://sdmiramar.edu/services/budget/travel</a> for monthly mileage reports or an internet map from Google or MapQuest showing the travel mileage.

Choose "Automobile Mileage" as the Expense Type. Click the gray arrow in front of Accounting Details and input the appropriate budget number

provided by your Dean. Note: the correct account code for mileage is always "5351" (xxxx-xxxxx-5351).