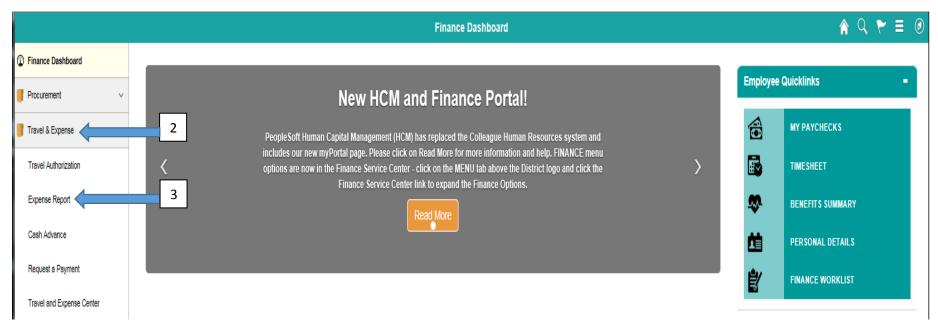

MILEAGE ONLY EXPENSE REPORT - Log into PeopleSoft at <a href="https://myportal.sdccd.edu/">https://myportal.sdccd.edu/</a> using the username & password that you use to log into your SDCCD computer. Navigate to the Travel Authorization screen from the home page by selecting: Finance Dashboard/Travel & Expense/Travel Authorization