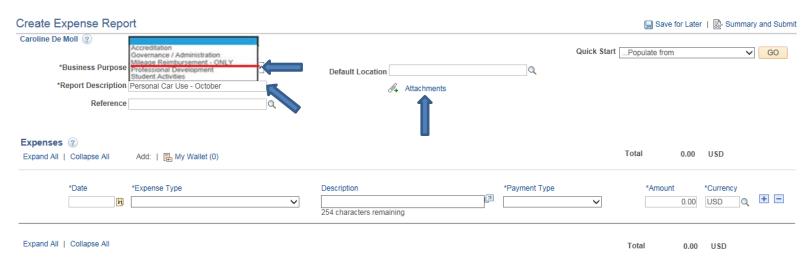

## Choose "Add" to create a new expense report

Select the "Mileage Reimbursement - ONLY" Business Purpose from the drop down box. Enter a brief "Description".

Attach a supporting document (i.e., Miramar Mileage Form located on our website at <a href="https://sdmiramar.edu/services/budget/travel">https://sdmiramar.edu/services/budget/travel</a> for monthly mileage reports or an internet map from Google or MapQuest showing the travel mileage.

Choose "Automobile Mileage" as the Expense Type. Click the gray arrow in front of Accounting Details and input the appropriate budget number

provided by your Dean. Note: the correct account code for mileage is always "5351" (xxxx-xxxxx-5351).